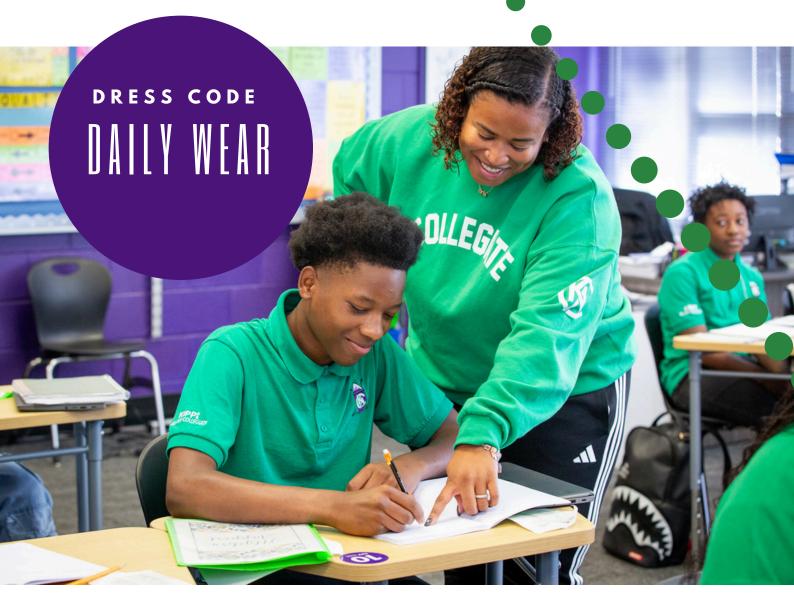

The scholar Dress Code policy at KIPP Metro Atlanta is that ALL scholars are expected to wear the required Dress Code every day, unless otherwise indicated.

Dress Code is checked daily during Morning Arrival. Scholars who are out of Dress Code will be given an opportunity to call home to obtain the correct items. Scholars will return to class once the correction is made.

All scholars are expected to wear the required Dress Code every day, unless otherwise indicated.