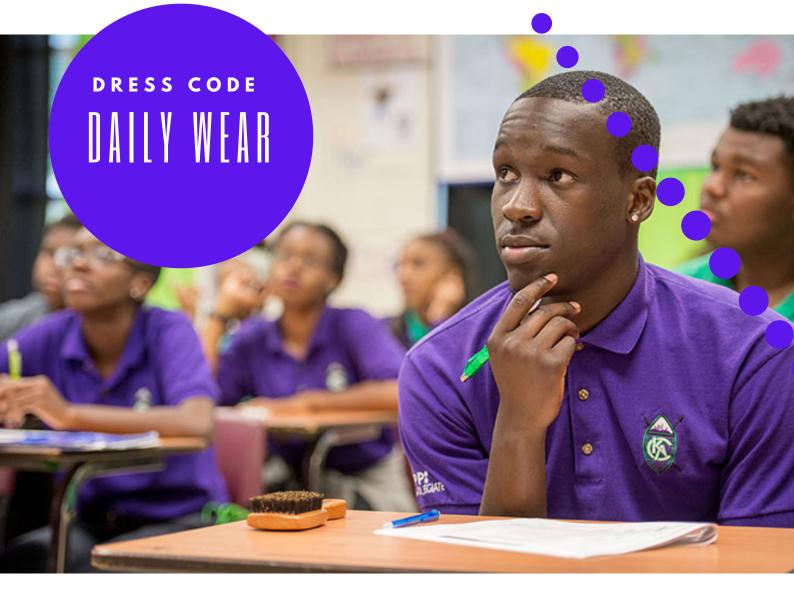

The scholar Dress Code policy at KIPP Metro Atlanta is that ALL scholars are expected to wear the required Dress Code every day, unless otherwise indicated.

Dress Code is checked daily during Morning Arrival. Scholars who are out of Dress Code will be given an opportunity to call home to obtain the correct items. Scholars will return to class once the correction is made.

The Dress Code is in effect any time scholars are in the school building and any events that occur during the school day, unless otherwise notified.

SCHOLAR

All scholars are expected to wear the required Dress Code every day, unless otherwise indicated.