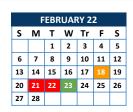

- 3 Teacher Professional Learning Day
- 17 M.L.K., Jr. Birthday

Instructional Days: 19

- 18 Half Day No PD
- 21 Presidents' Day
- 22 Region Closed
- 23 Teacher Professional Learning Day

Instructional Days: 17