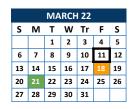

- 11 End Q3
- 18 Half Day No PD
- 21 Teacher Professional Learning Day

Instructional Days: 22

|    | APRIL 22 |    |    |    |    |    |  |  |  |  |
|----|----------|----|----|----|----|----|--|--|--|--|
| S  | М        | Т  | W  | Tr | F  | S  |  |  |  |  |
|    |          |    |    |    | 1  | 2  |  |  |  |  |
| 3  | 4        | 5  | 6  | 7  | 8  | 9  |  |  |  |  |
| 10 | 11       | 12 | 13 | 14 | 15 | 16 |  |  |  |  |
| 17 | 18       | 19 | 20 | 21 |    | 23 |  |  |  |  |
| 24 | 25       | 26 | 27 | 28 | 29 | 30 |  |  |  |  |